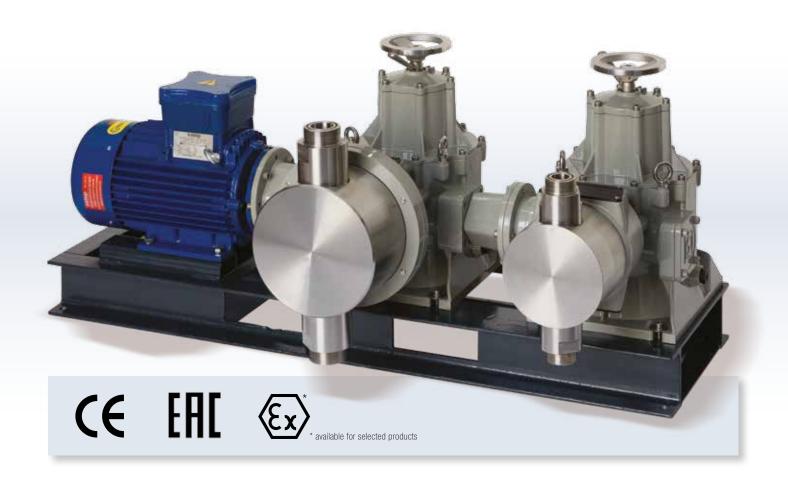

### **VERSATILITY**

Different sizes are available to suit many application ranges. It is possible to couple different pumps independently from the size and stroke number to obtain multi-heads unit. Using a wide range of material for wetted parts makes possible to satisfy any kind of dosing/metering application.

#### RELIABILITY

As designed according to API 675 standard pumps Linearity & repeatability  $\pm 3\%$  are granted within 10-100% of rated capacity and Accuracy  $\pm$  1% in the same range.

#### QUALITY

DOSEURO constant product development, updating production techniques, everlasting quality control and rigor testing at all production stages, grants high standard quality products.