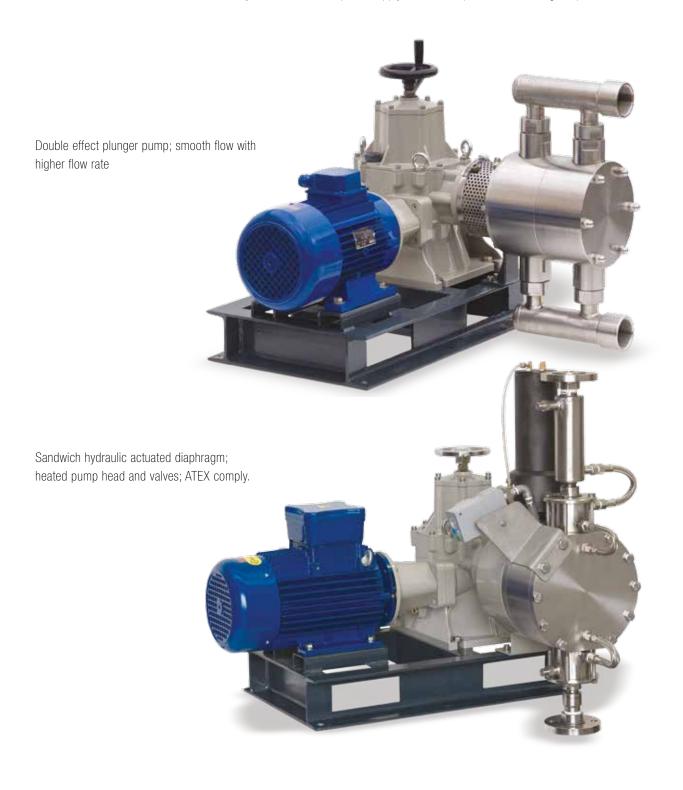

## Al Plunger metering pump

Simple design makes them reliable and easy for on-site maintenance. They are normally used when:

- The dosed liquid is non-abrasive solution
- A drip proof system is not essential
- High pressure is required
- Flushing or leakage recovery system are requested (optional).

# SDI Sandwich Hydraulic (double) diaphragm metering pump

Best pumps solution for processes and applications that are requiring high safety and accuracy standard.

A built-in safety valve is installed in the hydraulic circuit, in order to protect the diaphragm against over pressure.

The peculiarity of this pump is the special sandwich diaphragm and the reliability of the diaphragm rupture detection system that can be via pressure gauge, pressure switch or pressure transmitter.

| Max pressui<br>in Bai | Max Capacity<br>in Lt/h | Model       |
|-----------------------|-------------------------|-------------|
| 1                     | 390                     | SD I 175    |
| 1                     | 1264                    | SD I 250    |
| 1                     | 4028                    | SD I 350    |
| 4                     | 231                     | AP SD   175 |
| 8                     | 711                     | AP SD 1250  |
| 5                     | 1496                    | AP SD 1350  |