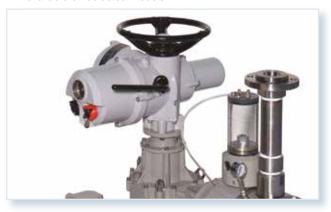

#### Manual

0-100% of the stroke length hand wheel can be carried with the pump at rest or in operation.

(can be equipped with gravitational dial hand-wheel)