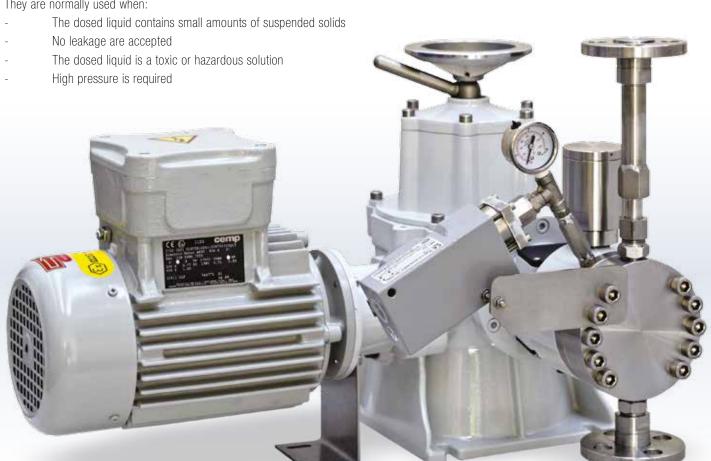

PDP Series Process plunger & sandwich (double) diaphragm metering pumps

The right dosing choice

## Process plunger & sandwich (double) diaphragm metering pumps

#### PDP SERIES

PDP series dosing pumps are designed according to **API 675** standards.

They comply with ATEX standard, therefore they can be installed in classified area.

Mechanism is **NO-LOST MOTION** with an internal worm gear, fully oil bath lubricated.

## Al Plunger metering pump

Simple design makes them reliable and easy for on-site maintenance. They are normally used when:

- The dosed liquid is non-abrasive solution
- A drip proof system is not essential
- High pressure is required
- Flushing or leakage recovery system are requested (optional).

# SDI Sandwich Hydraulic (double) diaphragm metering pump

Best pumps solution for processes and applications that are requiring high safety and accuracy standard.

A built-in safety valve is installed in the hydraulic circuit, in order to protect the diaphragm against over pressure.