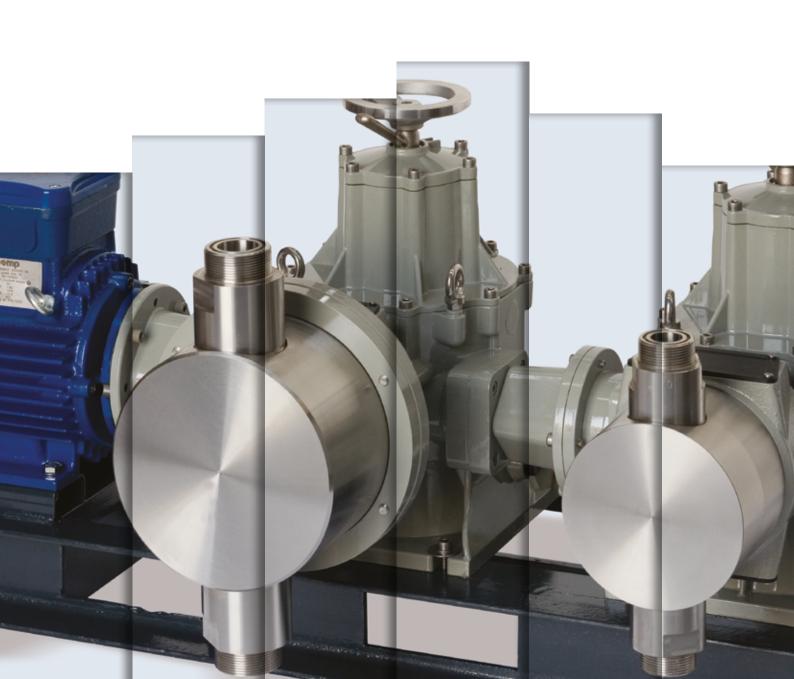

PDP Series Process plunger & sandwich (double) diaphragm metering pumps

The right dosing choice

## Process plunger & sandwich (double) diaphragm metering pumps

#### PDP SERIES

PDP series dosing pumps are designed according to **API 675** standards.

They comply with ATEX standard, therefore they can be installed in classified area.

Mechanism is **NO-LOST MOTION** with an internal worm gear, fully oil bath lubricated.