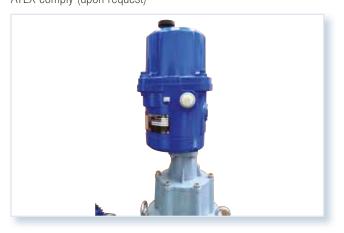

#### E2 Type

Electric actuator.

input and output 4-20mA (special BUS upon request) IP68

Manual emergency override

Power supply 3Ph 400V50/60Hz (other option upon request)

ATEX comply (upon request)

NB: available on selected models