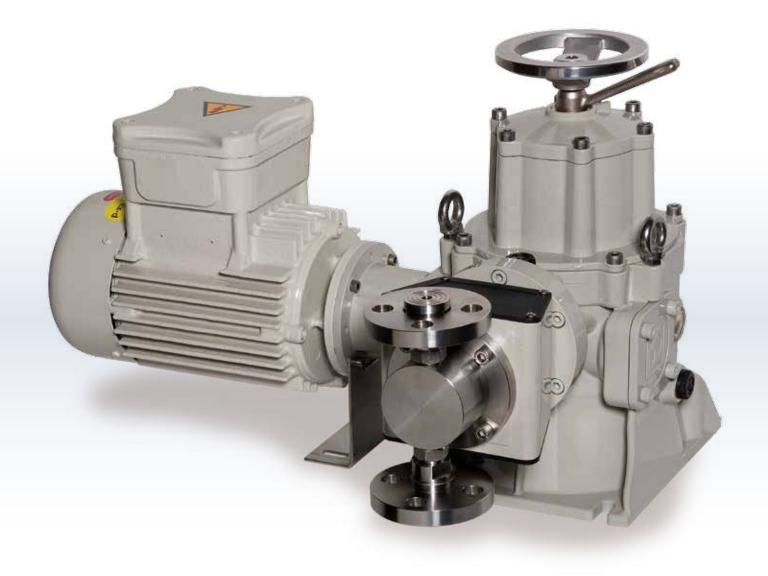

## Al Plunger metering pump

Simple design makes them reliable and easy for on-site maintenance. They are normally used when:

- The dosed liquid is non-abrasive solution
- A drip proof system is not essential
- High pressure is required
- Flushing or leakage recovery system are requested (optional).

| Max Capacity<br>in Lt/h | Max pressure in Barg         |
|-------------------------|------------------------------|
| 385                     | 50                           |
| 1265                    | 40                           |
| 3569                    | 40                           |
| 44                      | 230                          |
| 160                     | 230                          |
| 477                     | 250                          |
|                         | in Lt/h 385 1265 3569 44 160 |

Note: higher pressures are available