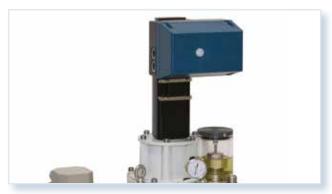

#### E Type

Simple and basic electric actuator. input 4-20mA; 0-10V or 4-20mA output. IP55

Manual emergency override Power supply 24V AC/DC

NB: available on selected models

#### E1 Type

Electric actuator.

input and output 4-20mA (special BUS upon request) IP67

Manual emergency override

Power supply 1Ph 110/230V 50/60Hz (other option upon request) ATEX comply (upon request)