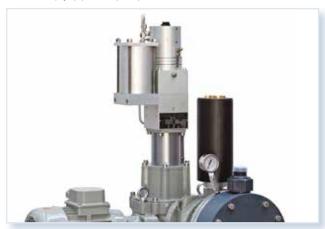

## **ADJUSTMENT**

#### Manual

0-100% of the stroke length hand wheel can be carried with the pump at rest or in operation.

(can be equipped with gravitational dial hand-wheel)

#### E Type

Simple and basic electric actuator. input 4-20mA; 0-10V or 4-20mA output. IP55

Manual emergency override Power supply 24V AC/DC

NB: available on selected models

#### E1 Type

Electric actuator.

input and output 4-20mA (special BUS upon request) IP67

Manual emergency override

Power supply 1Ph 110/230V 50/60Hz (other option upon request) ATEX comply (upon request)

#### E2 Type

Electric actuator.

input and output 4-20mA (special BUS upon request) IP68

Manual emergency override

Power supply 3Ph 400V50/60Hz (other option upon request)

ATEX comply (upon request)

NB: available on selected models

#### P Type

Pneumatic actuator
Air instrument 3-15PSI
Air supply: 4-6 Bar
ATEX comply (upon request)